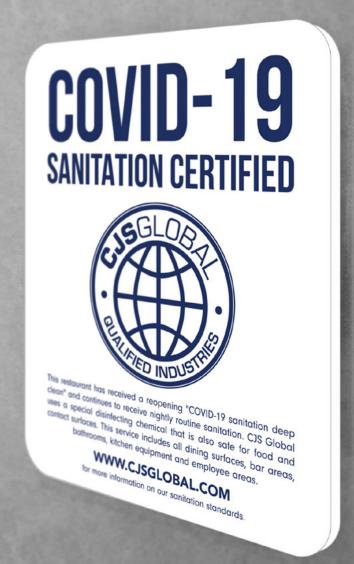

#### Show your guests that no space has been overlooked.

**WALL SIGNAGE** 

RESTROOM MIRROR SIGNAGE

## COVID-19 SANITATION CERTIFIED

This restaurant has received a reopening "COVID-19 sanitation deep clean" and continues to receive nightly routine sanitation. CJS Global uses a special disinfecting chemical that is also safe for food and contact surfaces. This service includes all dining surfaces, bar areas, bathrooms, kitchen equipment and employee areas.

#### WWW.CJSGLOBAL.COM

for more information on our sanitation standards.