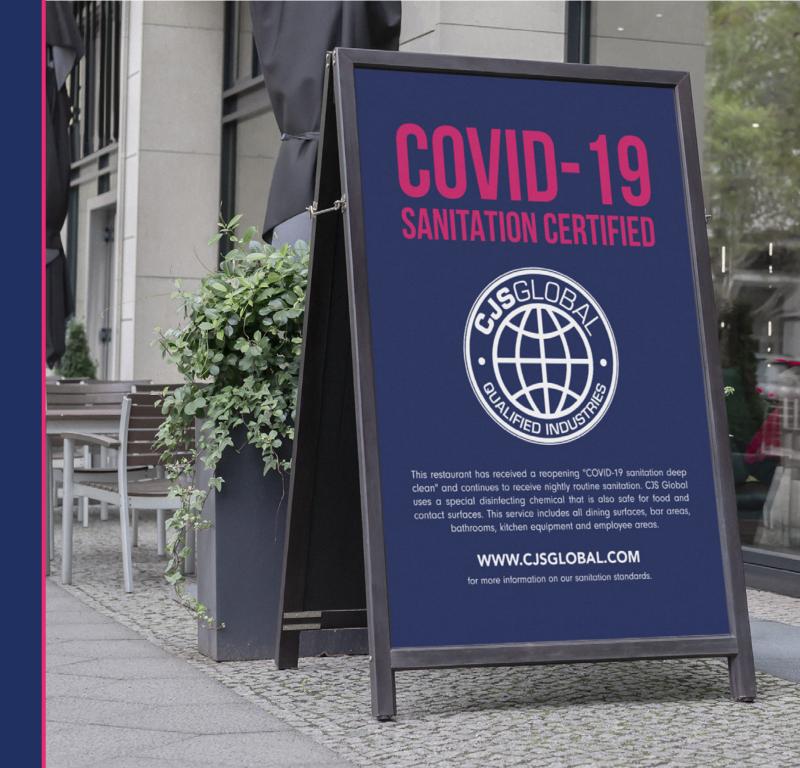

### Communicate your cleaning standards before the guest enters.

**STREET SIGNAGE** 

## COVID-19 SANITATION CERTIFIED

This restaurant has received a reopening "COVID-19 sanitation deep clean" and continues to receive nightly routine sanitation. CJS Global uses a special disinfecting chemical that is also safe for food and contact surfaces. This service includes all dining surfaces, bar areas, bathrooms, kitchen equipment and employee areas.

#### WWW.CJSGLOBAL.COM

for more information on our sanitation standards.