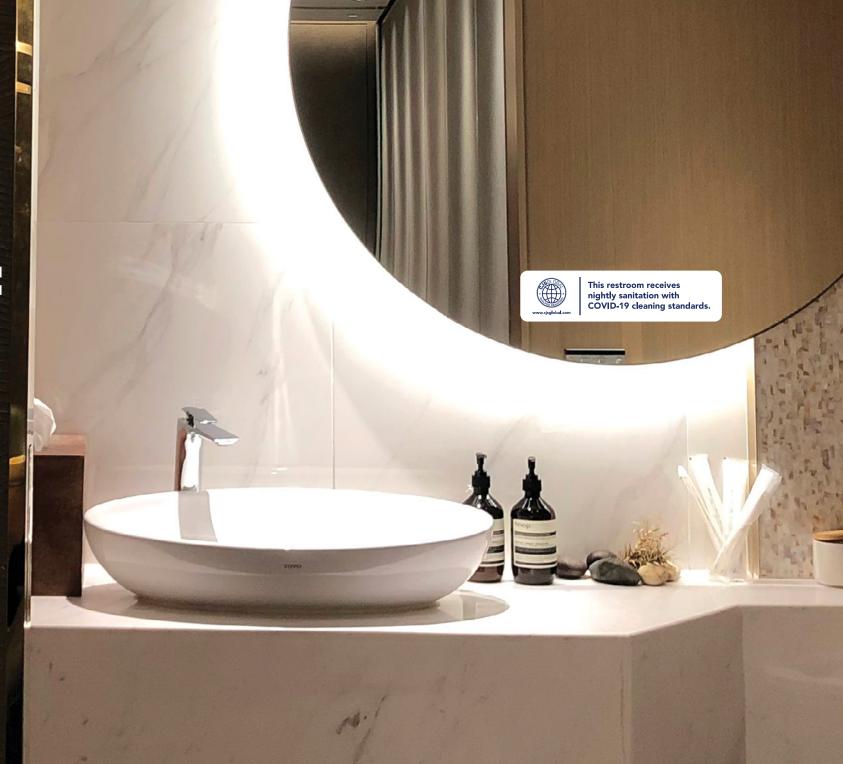

#### Show your guests that no space has been overlooked.

**WALL SIGNAGE** 

RESTROOM MIRROR SIGNAGE